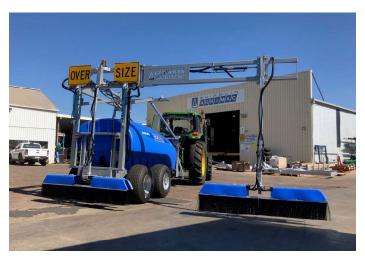

# **IDEAL HERBICIDE 2/3 ROW VINEYARD SPRAYER**

## **CHASSIS & BOOM**

Powder Coated, full-length with adjustable drawbar and 6- stud wheel hubs. Fixed axle standard; optional adjustable height and width axle. Jockey stand supplied on all models.

Two and three row booms available with hydraulic fold, lift, side shift on request.