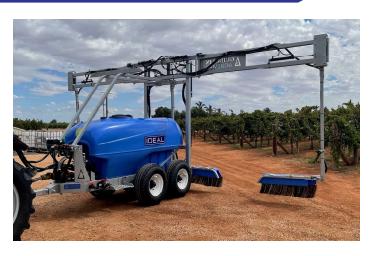

# **IDEAL HERBICIDE 2/3 ROW VINEYARD SPRAYER**

## **CHASSIS & BOOM**

Powder Coated, full-length with adjustable drawbar and 6- stud wheel hubs. Fixed axle standard; optional adjustable height and width axle. Jockey stand supplied on all models.

Two and three row booms available with hydraulic fold, lift, side shift on request.