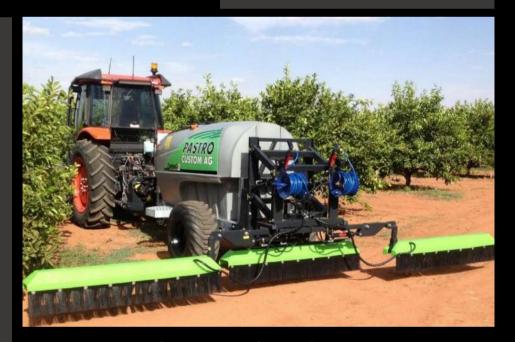

#### **UNDERVINE SPRAYER**

- 2000-6000 litre tank capacity
- Various boom sizes to suit 2 or 3-row configuration
- Single or tandem suspension axle
- Optional shielded domes
- Hydraulic width adjustment
- Hydraulic height adjustment
- Standard or 3-point linkage drawbar

# PCA Panther Weedicide/Undervine Sprayer