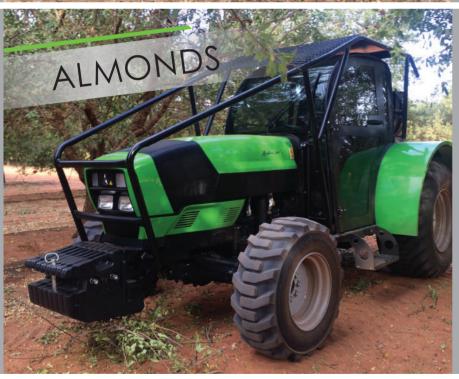

/S/V

#### **MAIN FEATURES**

- Fuel efficient SDF engine with cruise control.
- Narrow overall tractor width of 1110mm and cabin width of 1010mm.
- 60 degree angle with tight turning radius of 3.4m.
- The right gear for the right job 30/15 transmission and 45/45 transmission c/w 3 speed powershift.
- The operator can choose from a selection of 16 gears from 3km/h to 17km/h.

THREE SIZES AVAILABLE; 85HP-96HP-106HP



64 Basedow Road, Tanunda, Barossa Valley **South Australia 5352** P: 08 8563 3959

## VINEYARDS / ORCHARDS / ALMONDS



#### 5105.4G

#### **MAIN FEATURES**

- 102HP common rail engine
- No AdBlue
- Cruise control
- Stop and Go transmission
- Power shuttle with modulation
- Electronic linkage control
- NEW designed high vis cab

5105.4G VINEYARD VERSION

\$75,500<sup>½</sup>



#### **AGROFARM TB**

#### **MAIN FEATURES**

- Fuel efficient 102 hp Deutz engine with Cruise control
- 4140kg unladen weight
- 4 Wheel disc brakes safety when working on slopes
- Wet clutch powershuttle 40km/h gearbox
- 40/40 gears with 2 speed powershift and Creep range
- Ergonomic seating position and room in the cabin to fit a 6ft person comfortablly
- Cabin standard with protected seals, tinted glass and designed for dense tree growers

RING FOR A DEAL

64 Basedow Road Tanunda, Barossa Valley South Australia 5352

P: 08 8563 3959

W: www.vinetech.com.au

#### **SPECIALISED TRACTORS TO SUIT:**





# TRACTORS FROM 50-340HP



# AGROFARM 100 DT & FRONT END LOADER

#### **MAIN FEATURES**

- 96HP engine.
- Forward reverse dry clutch shuttle.
- 20x20 transmission.
- 4 speed PTO.
- · 4 w