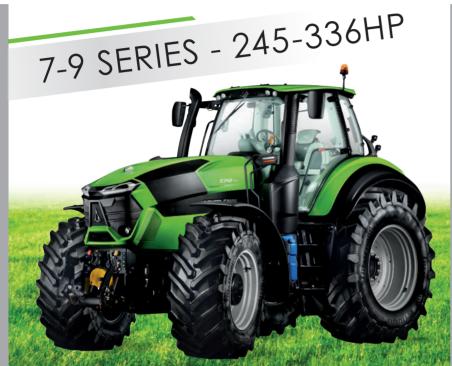

#### 7-9 SERIES TTV

#### **MAIN FEATURES**

The 7 and 9 series are the large horsepower Variable transmission models of the Deutz Fahr range. The new 9340 TTV gives a max horsepower of 336 using class leading Deutz fuel efficient engines without the need to use AdBlue and DPF emission control. The 7 & 9 Series of tractor are equipped with Agrosky GPS technology, ISOBUS, Cab and front axle suspension and class leading cabins. Talk to the Vinetech Machinery team today.