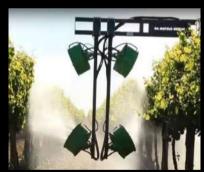

### PCA Panther De-Suckering Sprayer

#### **DE-SUCKER SPRAYER**

The most advanced de-suckering spray system on the market.

Suitable for all size vineyards

- Front mount
- Variable boom sizes
- Hydraulic width adjustment
- Various row widths 2.4-3.6m
- Terrace kits (optional)
- Shields cut to size
- Rowtrack (optional)