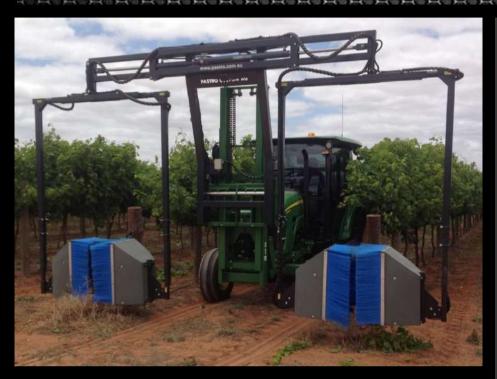

### PCA Panther De-Suckering Sprayer

#### **DE-SUCKER SPRAYER**

The most advanced de-suckering spray system on the market.

Suitable for all size vineyards

- Front mount
- Variable boom sizes
- Hydraulic width adjustment
- Various row widths 2.4-3.6m
- Terrace kits (optional)
- Shields cut to size
- Rowtrack (optional)