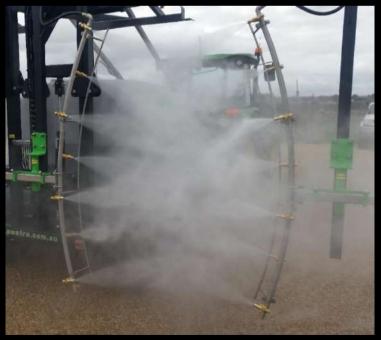

### PCA Panther De-Suckering Sprayer

#### **DE-SUCKER SPRAYER**

The most advanced de-suckering spray system on the market.

Suitable for all size vineyards

- Front mount
- Variable boom sizes
- Hydraulic width adjustment
- Various row widths 2.4-3.6m
- Terrace kits (optional)
- Shields cut to size
- Rowtrack (optional)