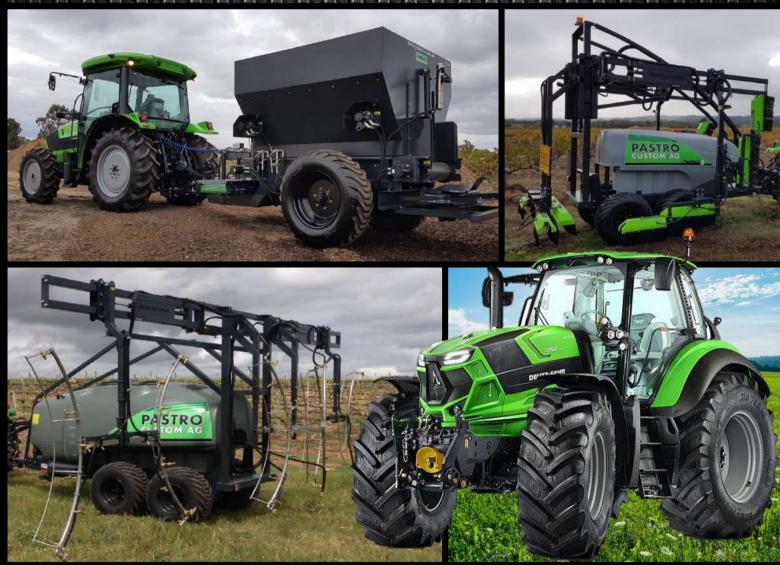

### WEEDSEEKER SPRAYER

Exceptional machine for application of granular fertilizer to permaculture crops such as grapes and citrus

- 500 1000kg Bin Capacity (S/S Bin Optional)
- High density poly distributor rollers
- 3-point linkage (optional trailing)
- Manual tyne width adjustment to suit 2.4 - 3.6 row width (hydraulic optional)
- Manual control wheel adjustment
- Canvas bin cover to eliminate any debris entering fertiliser box
- PCA Bisalloy shanks with breakaway shear pin
- Heavy duty frame
- Fully powder coated

### **FERTILISER SPREADERS**

#### **RECOVERY SPRAY UNIT**

The Pastro Recovery sprayer is the most advanced, economical, reliable and low-maintenance spray recovery system on the market.

- 2000-6000 litre tank capacity
- Various boom sizes to suit 2 or 3row configuration
- Single or tandem suspension axle
- High Capacity Recovery Pods
- Hydraulic width adjustment
- Hydraulic height adjustment
- Standard or 3-point linkage drawbar

#### **UNDERVINE SPRAYER**

- 2000-6000 litre tank capacity
- Various boom sizes to suit 2 or 3-row configuration
- Single or tandem suspension axle
- Optional shielded domes
- Hydraulic width adjustment
- Hydraulic height adjustment
- Standard or 3-point linkage drawbar