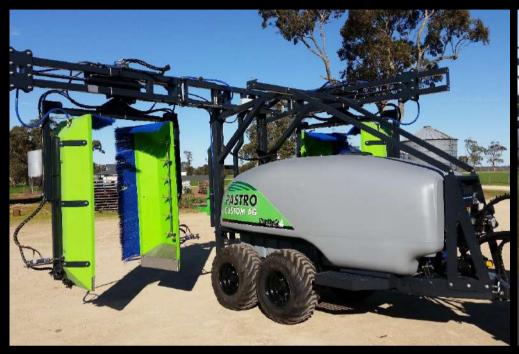

### PCA Panther De-Suckering Sprayer

#### **DE-SUCKER SPRAYER**

The most advanced de-suckering spray system on the market.

Suitable for all size vineyards

- Front mount
- Variable boom sizes
- Hydraulic width adjustment
- Various row widths 2.4-3.6m
- Terrace kits (optional)
- Shields cut to size
- Rowtrack (optional)