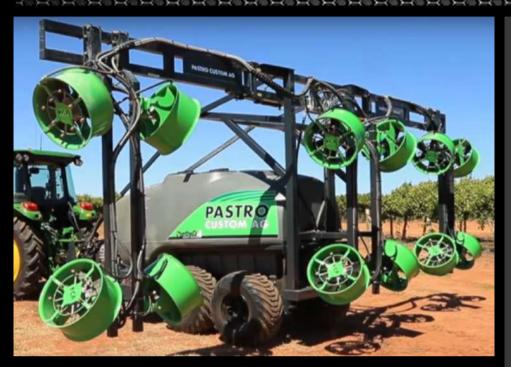

#### **FUNGICIDE SPRAYER**

The Panther Fungicide sprayer is fitted with hydraulic high pressure nozzles, suitable for larger canopies. You can choose from a single or double axle unit giving increased stability.

With a robust chassis and boom design giving you maximum performance and minimum down-time

### PCA Panther Fungicide Sprayer – High Pressure Unit

www.vinetech.com.au

WINETERN "SHAPING THE EVOLUTION OF VITICULTURE"

PCA Panther Fungicide Sprayer Hydraulic Fan Unit