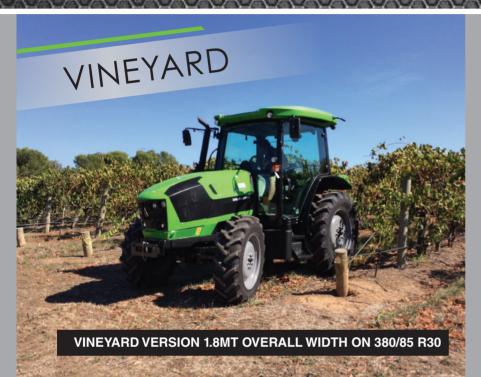

platform ergonomic cabin
- Forward/reverse wet clutch power shuttle
- The right gear for the right job 45/45 Transmission c/w 3 speed powershift.
- Stop and Go
- Electronic Linkage with headland control

# 1650mm OVERALL WIDTH CAN BE ACHIEVED



#### AGROPLUS F/S/V

#### **MAIN FEATURES**

- Fuel efficient SDF engine with cruise control.
- Narrow overall tractor width of 1110mm and cabin width of 1010mm.
- 60 degree angle with tight turning radius of 3.4m.
- The right gear for the right job 30/15 transmission and 45/45 transmission c/w 3 speed powershift.
- The operator can choose from a selection of 16 gears from 3km/h to 17km/h.

THREE SIZES AVAILABLE; 85HP-96HP-106HP



64 Basedow Road, Tanunda, Barossa Valley **South Australia 5352** P: 08 8563 3959

## VINEYARDS / ORCHARDS / ALMONDS



#### 5105.4G

#### **MAIN FEATURES**

- 102HP common rail engine
- No AdBlue
- Cruise control
- Stop and Go transmission
- Power shuttle with modulation
- Electronic linkage control
- NEW designed high vis cab

5105.4G VINEYARD VERSION

\$75,500<sup>½</sup>



#### **AGROFARM TB**

#### **MAIN FEATURES**

- Fuel efficient 102 hp Deutz engine with Cruise control
- 4140kg unladen weight
- 4 Wheel disc brakes safety when working on slopes
- Wet clutch powershuttle 40km/h gearbox
- 40/40 gears with 2 speed powershift and Creep range
- Ergonomic seating position and room in the cabin to fit a 6ft person comfortablly
- Cabin standard with protected seals, tinted glass and designed for dense tree growers

RING FOR A DEAL

64 Basedow Road Tanunda, Barossa Valley South Australia 5352

P: 08 8563