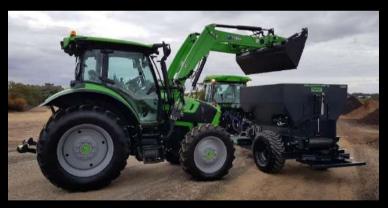

# AGROFARM 100 DT & FRONT END LOADER

#### **MAIN FEATURES**

- 96HP engine.
- Forward reverse dry clutch shuttle.
- 20x20 transmission.
- 4 speed PTO.
- · 4 wheel independent braking.

AGROFARM 100DT & LOADER

\$62,500