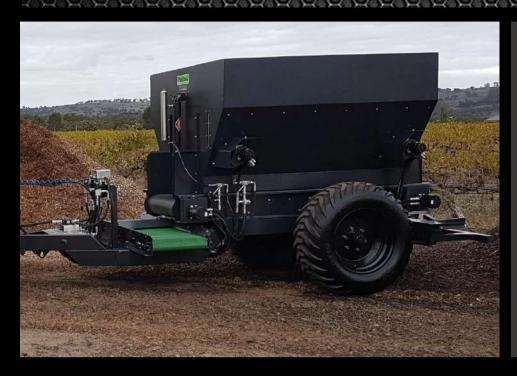

**BANDING RIPPER** 

WINDETTECH "SHAPING THE EVOLUTION OF VITICULTURE"

- 4-10 Cubic metre capacity
- Hydraulic drive
- Hydraulic open/close door
- Conveyor belt on heavy duty bed rollers
- Single or dual-axle
- Side discharge conveyors (optional)
- On/off in-cab controls
- Hydraulic power pack
- Side discharge deflectors (optional)

### **FERTILISER SPREADERS**