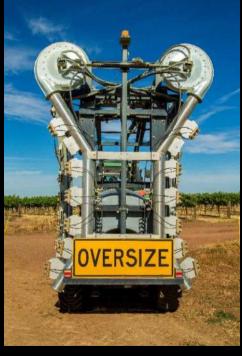

#### **OPTIMUS SPRAYER**

The Optimus high air flow sprayer offers superior canopy penetration for larger canopies with its air assisted high pressure jets.

- 2000-8000 Litre Tank Capacity
- Single or tandem suspension axle
- High volume or concentrate rate application
- Hydraulic width adjustment
- Hydraulic height adjustment
- Standard or 3-point linkage drawbar
- Terrace kit option

### PCA Panther Optimus High Flow Sprayer

WINETEE "SHAPING THE EVOLUTION OF VITICULTURE"

1000L Units also available