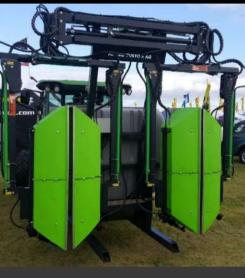

### PCA Panther De-Suckering Sprayer

#### **DE-SUCKER SPRAYER**

The most advanced de-suckering spray system on the market.

Suitable for all size vineyards

- Front mount
- Variable boom sizes
- Hydraulic width adjustment
- Various row widths 2.4-3.6m
- Terrace kits (optional)
- Shields cut to size
- Rowtrack (optional)