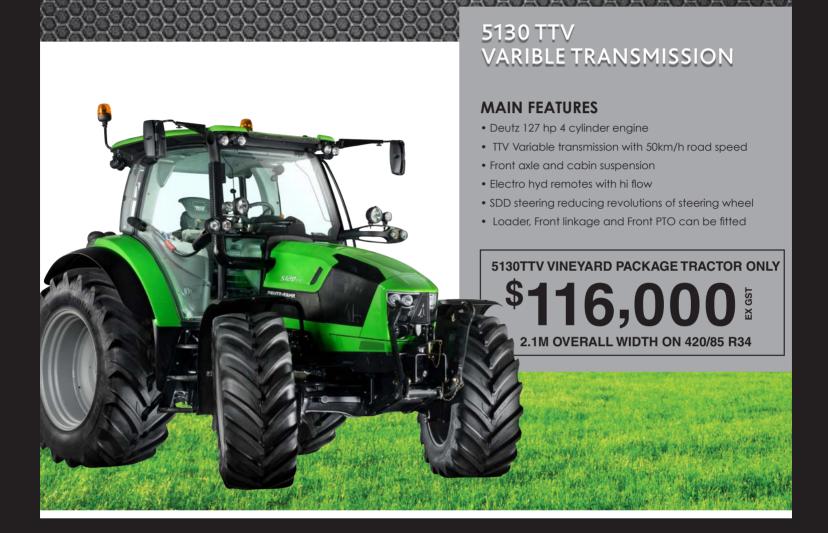

#### 5105.4G

#### **MAIN FEATURES**

- 102HP common rail engine
- No AdBlue
- Cruise control
- Stop and Go transmission
- Power shuttle with modulation
- Electronic linkage control
- NEW designed high vis cab

5105.4G VINEYARD VERSION

\$75,500<sup>½</sup>