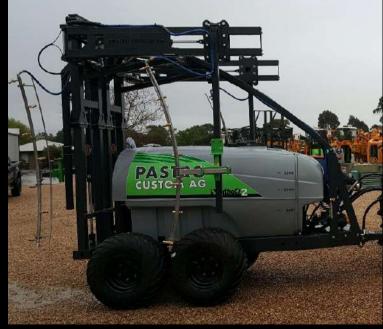

### PCA Panther De-Suckering Sprayer

#### **DE-SUCKER SPRAYER**

The most advanced de-suckering spray system on the market.

Suitable for all size vineyards

- Front mount
- Variable boom sizes
- Hydraulic width adjustment
- Various row widths 2.4-3.6m
- Terrace kits (optional)
- Shields cut to size
- Rowtrack (optional)