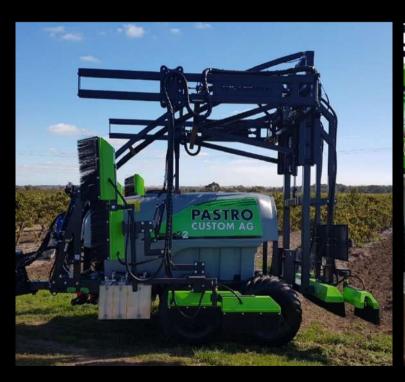

### PCA Panther De-Suckering Sprayer

#### **DE-SUCKER SPRAYER**

The most advanced de-suckering spray system on the market.

Suitable for all size vineyards

- Front mount
- Variable boom sizes
- Hydraulic width adjustment
- Various row widths 2.4-3.6m
- Terrace kits (optional)
- Shields cut to size
- Rowtrack (optional)