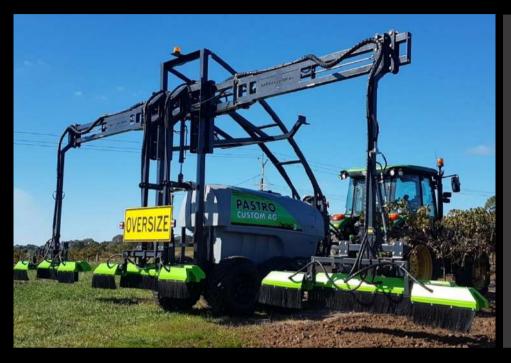

or concentrate rate application
- Hydraulic width adjustment
- Hydraulic height adjustment
- Standard or 3-point linkage drawbar
- Terrace kit option

### PCA Panther Optimus High Flow Sprayer













WINETEE "SHAPING THE EVOLUTION OF VITICULTURE"





1000L Units also available

### PCA Panther High Pressure Recovery Sprayer

#### **RECOVERY SPRAY UNIT**

The Pastro Recovery sprayer is the most advanced, economical, reliable and low-maintenance spray recovery system on the market.

- 2000-6000 litre tank capacity
- Various boom sizes to suit 2 or 3row configuration
- Single or tandem suspension axle
- High Capacity Recovery Pods
- Hydraulic width adjustment
- Hydraulic height adjustment
- Standard or 3-point linkage drawbar











VINETEE "SHAPING THE EVOLUTION OF VITICULTURE"



#### **UNDERVINE SPRAYER**

- 2000-6000 litre tank capacity
- Various boom sizes to suit 2 or 3-row configuration
- Single or tandem suspension axle
- Optional shielded domes
- Hydraulic width adjustment
- Hydraulic height adjustment
- Standard or 3-point linkage drawbar

# PCA Panther Weedicide/Undervine Sprayer













## WINETER "SHAPING THE EVOLUTION OF VITICULTURE"



Weedseeker Selective Spot Spray System

- Cut your input costs
- High accuracy sensors spray weeds and not stubble
- Save up to 80% of chemical costs
- Fix to existing spray booms

### WEEDSEEKER SPRAYER

Exceptional machine for application of granular fertilizer to permaculture crops such as grapes and citrus

- 500 1000kg Bin Capacity (S/S Bin Optional)
- High density poly distributor rollers
- 3-point linkage (