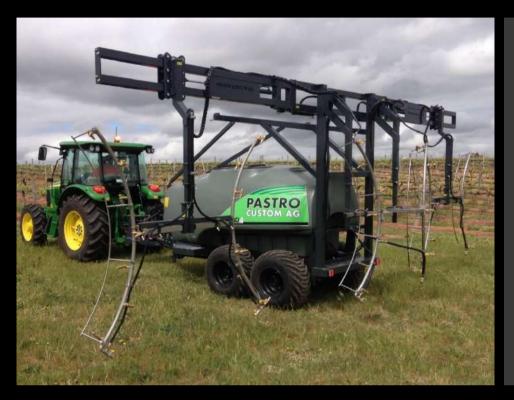

### PCA Panther High Pressure Recovery Sprayer

#### **RECOVERY SPRAY UNIT**

The Pastro Recovery sprayer is the most advanced, economical, reliable and low-maintenance spray recovery system on the market.

- 2000-6000 litre tank capacity
- Various boom sizes to suit 2 or 3row configuration
- Single or tandem suspension axle
- High Capacity Recovery Pods
- Hydraulic width adjustment
- Hydraulic height adjustment
- Standard or 3-point linkage drawbar