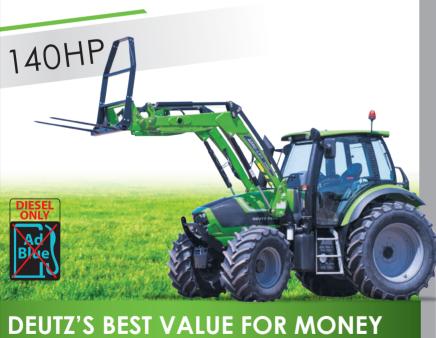

#### **MAIN FEATURES**

The 7 and 9 series are the large horsepower Variable transmission models of the Deutz Fahr range. The new 9340 TTV gives a max horsepower of 336 using class leading Deutz fuel efficient engines without the need to use AdBlue and DPF emission control. The 7 & 9 Series of tractor are equipped with Agrosky GPS technology, ISOBUS, Cab and front axle suspension and class leading cabins. Talk to the Vinetech Machinery team today.