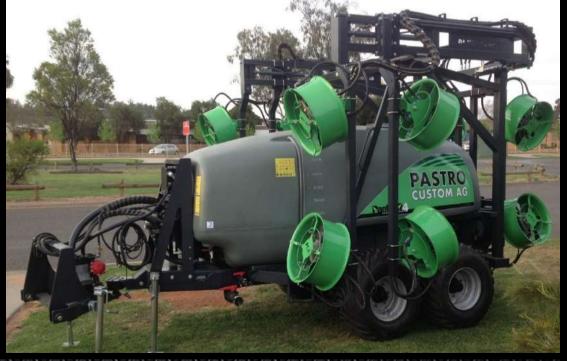

#### **ORCHARD SPRAYER**

#### **Tank Options**

Available in 2000L - 4000L Tanks

#### Tyre wheel

- Flotation Tyres
- Spring Suspension
- Tandem Axle

#### **Boom Features**

- 5-7m Spray Width
- Manual width adjustment
- Hydraulic vertical outer shield
- Hydraulic height adjustment
- Small or large poly shields
- Drift suppressant
- Non-drip nozzles

Panther Orchard Sprayer