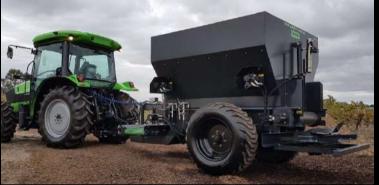

### WEEDSEEKER SPRAYER

Exceptional machine for application of granular fertilizer to permaculture crops such as grapes and citrus

- 500 1000kg Bin Capacity (S/S Bin Optional)
- High density poly distributor rollers
- 3-point linkage (optional trailing)
- Manual tyne width adjustment to suit 2.4 - 3.6 row width (hydraulic optional)
- Manual control wheel adjustment
- Canvas bin cover to eliminate any debris entering fertiliser box
- PCA Bisalloy shanks with breakaway shear pin
- Heavy duty frame
- Fully powder coated

### **FERTILISER SPREADERS**