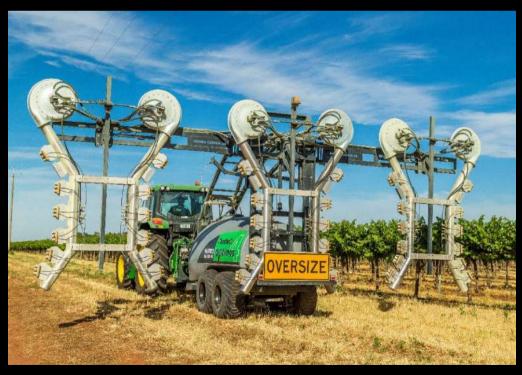

#### **OPTIMUS SPRAYER**

The Optimus high air flow sprayer offers superior canopy penetration for larger canopies with its air assisted high pressure jets.

- 2000-8000 Litre Tank Capacity
- Single or tandem suspension axle
- High volume or concentrate rate application
- Hydraulic width adjustment
- Hydraulic height adjustment
- Standard or 3-point linkage drawbar
- Terrace kit option

### PCA Panther Optimus High Flow Sprayer

WINETEE "SHAPING THE EVOLUTION OF VITICULTURE"

1000L Units also available