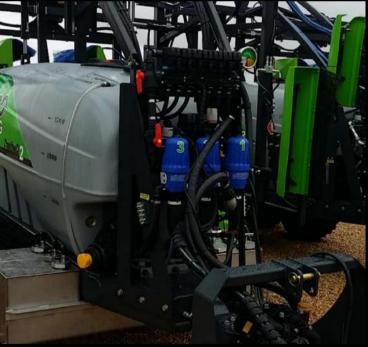

### PCA Panther De-Suckering Sprayer

#### **DE-SUCKER SPRAYER**

The most advanced de-suckering spray system on the market.

Suitable for all size vineyards

- Front mount
- Variable boom sizes
- Hydraulic width adjustment
- Various row widths 2.4-3.6m
- Terrace kits (optional)
- Shields cut to size
- Rowtrack (optional)