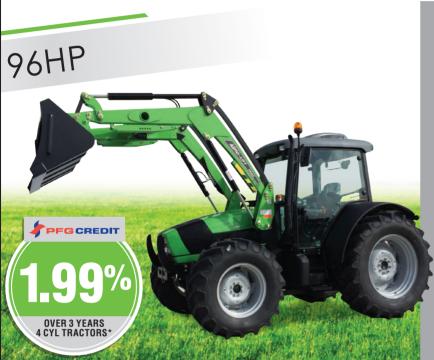

#### MAIN FEATURES

- Fuel efficient 96hp SDF engine with cruise control
- Flat platform ergonomic cabin
- Forward/reverse wet clutch power shuttle
- The right gear for the right job 45/45 Transmission c/w 3 speed powershift.
- Stop and Go
- Electronic Linkage with headland control