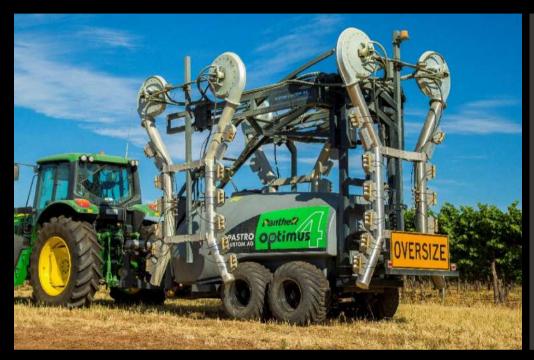

#### **OPTIMUS SPRAYER**

The Optimus high air flow sprayer offers superior canopy penetration for larger canopies with its air assisted high pressure jets.

- 2000-8000 Litre Tank Capacity
- Single or tandem suspension axle
- High volume or concentrate rate application
- Hydraulic width adjustment
- Hydraulic height adjustment
- Standard or 3-point linkage drawbar
- Terrace kit option

### PCA Panther Optimus High Flow Sprayer

WINETEE "SHAPING THE EVOLUTION OF VITICULTURE"

1000L Units also available