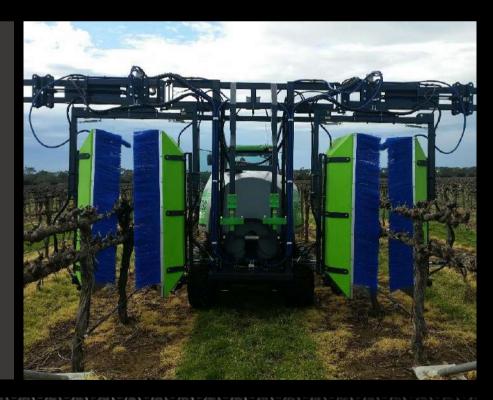

### PCA Panther De-Suckering Sprayer

#### **DE-SUCKER SPRAYER**

The most advanced de-suckering spray system on the market.

Suitable for all size vineyards

- Front mount
- Variable boom sizes
- Hydraulic width adjustment
- Various row widths 2.4-3.6m
- Terrace kits (optional)
- Shields cut to size
- Rowtrack (optional)