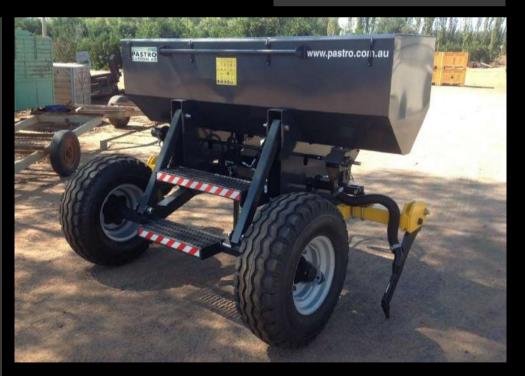

**BANDING RIPPER** 

WINDETTECH "SHAPING THE EVOLUTION OF VITICULTURE"

- 4-10 Cubic metre capacity
- Hydraulic drive
- Hydraulic open/close door
- Conveyor belt on heavy duty bed rollers
- Single or dual-axle
- Side discharge conveyors (optional)
- On/off in-cab controls
- Hydraulic power pack
- Side discharge deflectors (optional)

### **FERTILISER SPREADERS**